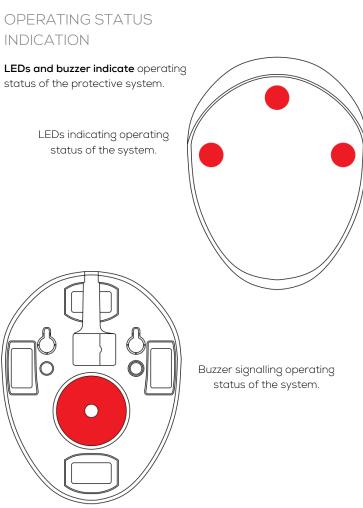

### PROTECTING AND CHARGING

**Four RJ 6p6c ports** allow charging and protecting products.

**Antisabotage switch** protects a product from theft.