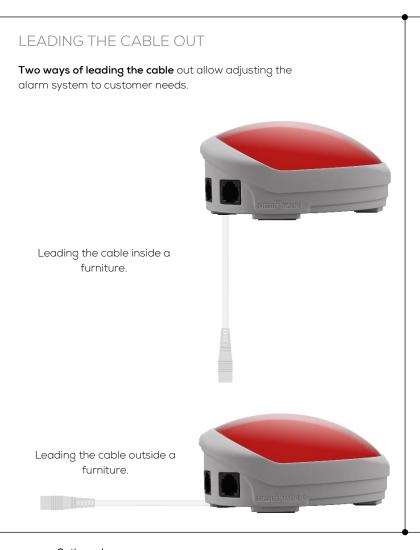

### **BASIC INFORMATION**

- C4 Elypse central unit allows connecting 4 protecting sensors with charging function.
- Turning off the charging function of protected products for the night.
- Built-in battery assures proper power maintenance in case of energy loss.
- Possibility of vertical and horizontal installation.
- Practical and convenient way of connecting the device to power thanks to a dedicated DC cable.
- Small size of the device allows discreet protecting of exposed products.
- Simple handling of the device using USER remote control.