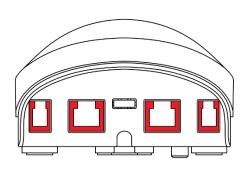

### PROTECTING AND CHARGING

**Four RJ 6p6c ports** allow charging and protecting products.

**Antisabotage switch** protects a product from theft.