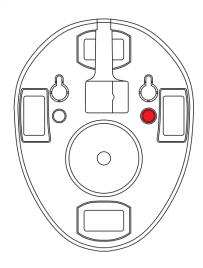

### PROTECTING AND CHARGING

**Four RJ 6p6c ports** allow charging and protecting products.

**Antisabotage switch** protects a product from theft.

#### ATTACHING THE PRODUCT

**High quality stickers** allow attaching the product firmly.

Possibility to install the device vertically on condition that additional screw holes are used.