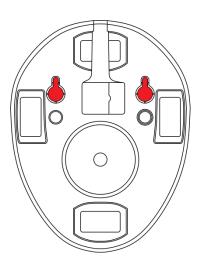

### PROTECTING AND CHARGING

**Four RJ 6p6c ports** allow charging and protecting products.

**Antisabotage switch** protects a product from theft.