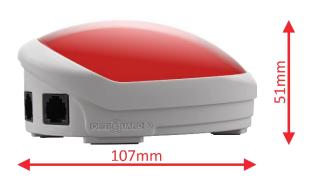

entral Unit Elypse

### with charging function





Controls operation of connected sensors

### COLOURS OF CENTRAL UNITS

#### Central unit is available in two colours:



### **BASIC INFORMATION**

- C4 Elypse central unit allows connecting 4 protecting sensors with charging function.
- Turning off the charging function of protected products for the night.
- Built-in battery assures proper power maintenance in case of energy loss.
- Possibility of vertical and horizontal installation.
- Practical and convenient way of connecting the device to power thanks to a dedicated DC cable.
- Small size of the device allows discreet protecting of exposed products.
- Simple handling of the device using USER remote control.



# C4 Central Unit Elypse

### with charging function

### **DIMENSIONS**











# C4 Central Unit Elypse

### with charging function

### PROTECTING AND CHARGING

**Four RJ 6p6c ports** allow charging and protecting products.



**Antisabotage switch** protects a product from theft.



#### ATTACHING THE PRODUCT

**High quality stickers** allow attaching the product firmly.



Possibility to install the device vertically on condition that additional screw holes are used.