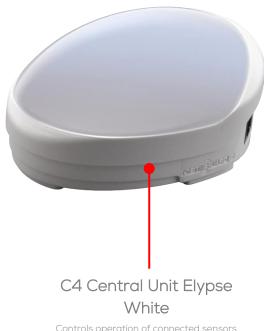

## C4 Central Unit Elypse

### with charging function





Controls operation of connected sensors

### COLOURS OF CENTRAL UNITS

#### Central unit is available in two colours:



### **BASIC INFORMATION**

- C4 Elypse central unit allows connecting 4 protecting sensors with charging function.
- Turning off the charging function of protected products for the night.
- Built-in battery assures proper power maintenance in case of energy loss.
- Possibility of vertical and horizontal installation.
- Practical and convenient way of connecting the device to power thanks to a dedicated DC cable.
- Small size of the device allows discreet protecting of exposed products.
- Simple handling of the device using USER remote control.



# C4 Central Unit Elypse

### with charging function

### **DIMENSIONS**











# C4 Central Unit Elypse

### with charg