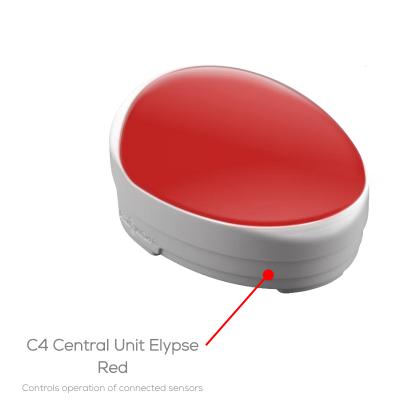

## C4 Central Unit Elypse

### with charging function

Controls operation of connected sensors