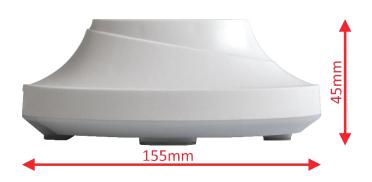

# STAND Smart S



Single-port control unit to control the sensor operation

## PROTECTION AND CHARGING

**MicroUSB connector allows** simultaneous charging and protecting products.



### SUGGESTED USE

- Stand Smart S is a standalone anti-theft protection dedicated to smartphones and tablets.
- UMH3 sensor allows aesthetic product presentation at 30 degrees angle.
- Small size assures optimal visibility of the product.









# STAND Smart S

# **DIMENSIONS**





### CABLE OUTLET

The cable outlet at the back allows adjusting the alarm system to customer needs.



## OPERATING STATUS INDICATION

**LEDs indicate** the operating status of the protective system.



# ATTACHING THE PRODUCT

**High quality stickers** allow attaching the product firmly.



SENSOR



UMH3 STAND Smart S

The holes in the sensor allow using additional mechanical protection in the form of OptiBrackets and OptiGrippers.