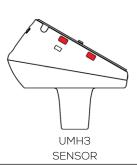

### SUGGESTED USE

- Stand Smart S is a standalone anti-theft protection dedicated to smartphones and tablets.
- UMH3 sensor allows aesthetic product presentation at 30 degrees angle.
- Small size assures optimal visibility of the product.

## OPERATING STATUS INDICATION

**LEDs indicate** the operating status of the protective system.

# ATTACHING THE PRODUCT

**High quality stickers** allow attaching the product firmly.

SENSOR

UMH3 STAND Smart S

The holes in the sensor allow using additional mechanical protection in the form of OptiBrackets and OptiGrippers.