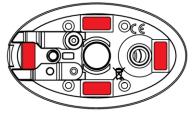

# ATTACHING THE PRODUCT

**High quality stickers** allow attaching the product firmly.

SENSOR

UMH3 STAND Smart S

The holes in the sensor allow using additional mechanical protection in the form of OptiBrackets and OptiGrippers.