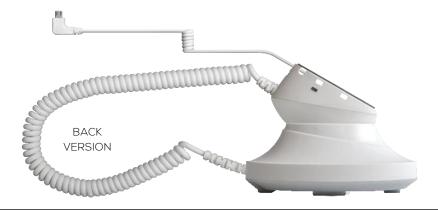

### CABLE OUTLET

The cable outlet at the back allows adjusting the alarm system to customer needs.

# STAND Smart S

Single-port control unit to control the sensor operation