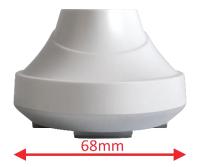

# STAND Smart S



Single-port control unit to control the sensor operation

## PROTECTION AND CHARGING

**MicroUSB connector allows** simultaneous charging and protecting products.



### SUGGESTED USE

- Stand Smart S is a standalone anti-theft protection dedicated to smartphones and tablets.
- UMH3 sensor allows aesthetic product presentation at 30 degrees angle.
- Small size assures optimal visibility of the product.









# STAND Smart S

# **DIMENSIONS**





### CABLE OUTLET

The cable outlet at the back allows adjusting the alarm system to customer needs.



## OPERATING STATUS INDICATION

**LEDs indicate** the operating status of the protective system.



# ATTACHING THE PRODUCT

**High quality stickers** allow attaching the product firmly.



SENSOR



UMH3 STAND Smart S

The holes in the sensor allow using additional mechanical protection in the form of OptiBrackets and OptiGrippers.