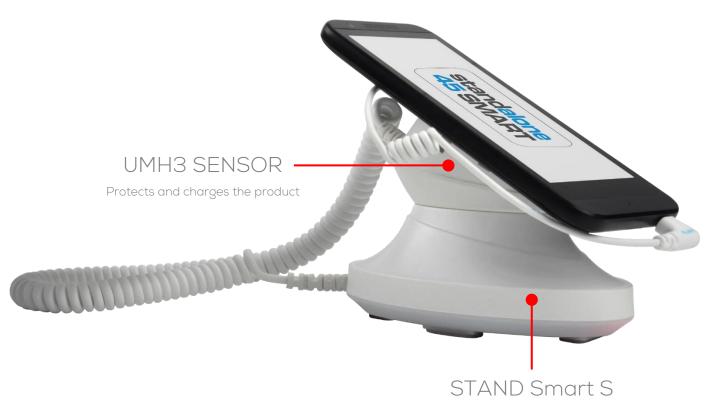

# STAND Smart S

Single-port control unit to control the sensor operation

## PROTECTION AND CHARGING

**MicroUSB connector allows** simultaneous charging and protecting products.

### SUGGESTED USE

- Stand Smart S is a standalone anti-theft protection dedicated to smartphones and tablets.
- UMH3 sensor allows aesthetic product presentation at 30 degrees angle.
- Small size assures optimal visibility of the product.